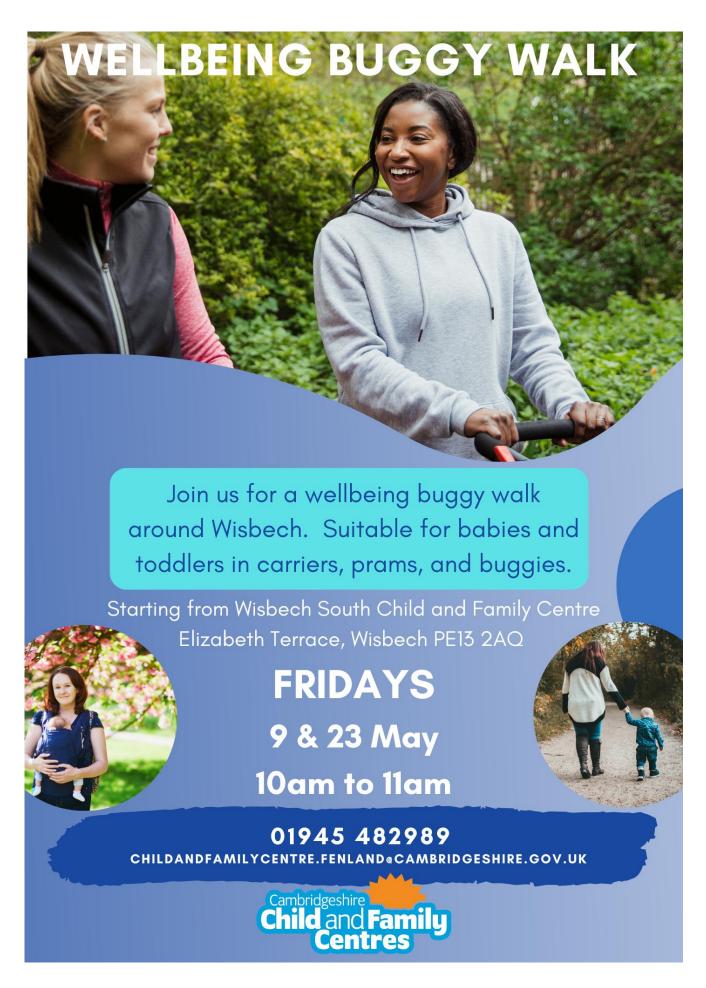

| Friday                                                                    |                         |                                                                                                                                                                                                                                                                                              |        |                                       |
|---------------------------------------------------------------------------|-------------------------|----------------------------------------------------------------------------------------------------------------------------------------------------------------------------------------------------------------------------------------------------------------------------------------------|--------|---------------------------------------|
| Five to Thrive Friday  TALK  PLAY  RHAX RHAX  COME CUDDLE  REPOND RESPOND | Weekly                  | 'The things you do every day that help your child's growing brain'.  We will be sharing activity ideas to help you use <i>Five to Thrive</i> in your everyday routine with your baby. The ideas are very simple and can be recreated using items you probably already have around the house. |        | Facebook post:                        |
| Messy Babies<br>10am to 11am                                              | 2, 9, 16, 23,<br>30 May | Baby safe messy play suitable for pre mobile babies from around 4 months old. Dress for mess.  To book, please call 01945 482989.                                                                                                                                                            | B<br>£ | Oasis Child and Family<br>Centre      |
| Messy Play<br>10am to 11am                                                | 2, 9, 16, 23,<br>30 May | A fun messy play session, suitable for children 6 months to 5 years. Dress for mess.  To book, please call 01945 482989.                                                                                                                                                                     | B<br>£ | Wisbech South Child and Family Centre |
| Wellbeing Buggy<br>Walks<br>10am to 11am                                  | 9, 23 May               | Join us for a wellbeing buggy walk around Wisbech, starting from Wisbech South Child and Family Centre.  Suitable for babies and toddlers in carriers, prams, and buggies.  To book, please call 01945 482989.                                                                               | В      | Wisbech South Child and Family Centre |